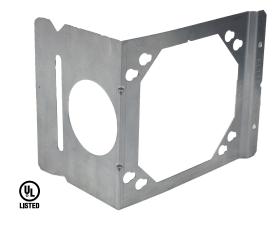

# **BOX MOUNTING BRACKET FOR ELECTRICAL BOX**

#### **FEATURES:**

Movement of the box in the wall is decreased due to the support legs. It can be used with 4" or 4 11/16" boxes and attaches to both metal and wood stud.

## **MATERIAL:**

Galvanized Steel

| STANDARD DUTY | HEAVY DUTY | ELECTRICAL BOX<br>SIZE | STUD DEPTH<br>(INCH) | вох QТҮ. |
|---------------|------------|------------------------|----------------------|----------|
| EH23          | EC23       | 4 in sq. & 4-11/16 in  | 2 1/2" & 3 1/2"      | 100      |
| EH4           | EC4        | 4 in sq. & 4-11/16 in  | 4                    | 100      |
| EH6           | EC6        | 4 in sq. & 4-11/16 in  | 6                    | 100      |