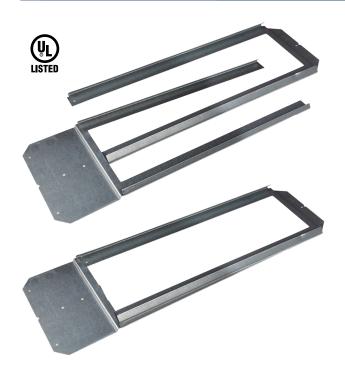

### **FEATURES:**

This makes it easy to support 4" square and 4 11/16" boxes as well as mud rings and easily adjusts after the boxes are installed. It can support up to 4 electrical boxes in 24" spacing, up to a 6-gang box in 16" spacing, and up to a 10-gang in 24" spacing.